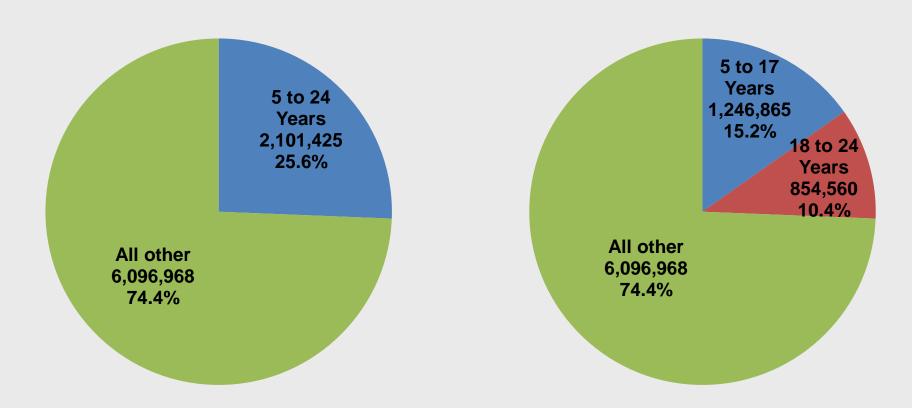

#### New York City's Youth by Selected Age Groups, 2008-2012

Total Population = 8,198,393

#### New York City's Youth by Selected Age Groups, 2008-2012

**Total Population = 8,198,393** 