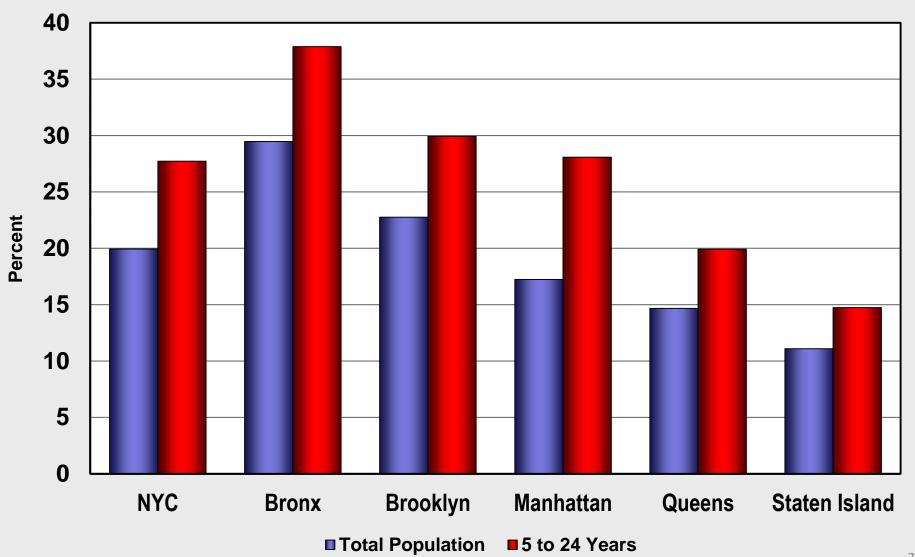

# Children are one third of our population and all of our future.

~Select Panel for the Promotion of Child Health, 1981

#### New York City's Future (NYC's Youth – Ages 5 to 24)

**Presentation for NYC Youth Funders** 

**September 23, 2014** 

Peter Lobo
Joseph Salvo
POPULATION DIVISION





## Race/Hispanic Origin and Ethnicity of New York City's Youth, 2008-2012





**Total Youth Population = 2,101,425** 

## Selected Characteristics of New York City's Youth, 2008-2012

#### **Living Arrangements**



#### **English Language Ability**



Total 5 to 24 years = 2,101,425

## Poverty Rate for the Total Population by Borough, 2008-2012



#### Poverty Rate for the Total and Youth Populations by Borough, 2008-2012





#### New York City's Youth by Selected Age Groups, 2008-2012



Total Population = 8,198,393

#### New York City's Youth by Selected Age Groups, 2008-2012



**Total Population = 8,198,393** 

#### Health Insurance Coverage for New York City's Youth, 2008-2012



Total 5 to 17 years = 1,246,865



Total 18 to 24 years = 854,560

## Generational Status of New York City's Children Ages 5 to 17, 2008-2012



Total 5 to 17 years = 1,246,865

## School Enrollment and Labor Force Participation for New York City's Youth Ages 18 to 24, 2008-2012



#### New York City Population Projections by Age, 2010 – 2040

|                   | 2010          |              | 2040          |              | Change<br>2010-2040 |                |
|-------------------|---------------|--------------|-----------