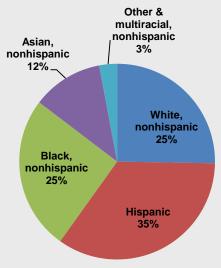

## Race/Hispanic Origin and Ethnicity of New York City's Youth, 2008-2012

**Total Youth Population = 2,101,425** 