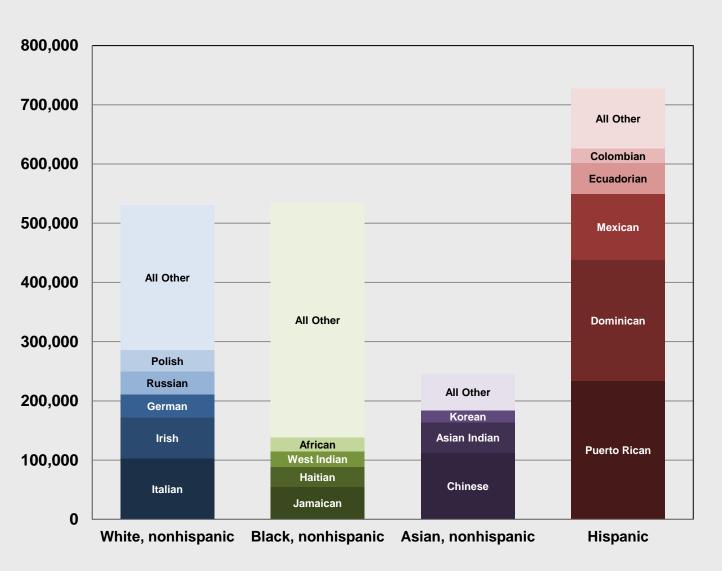

# Children are one third of our population and all of our future.

~Select Panel for the Promotion of Child Health, 1981

#### New York City's Future (NYC's Youth – Ages 5 to 24)

**Presentation for NYC Youth Funders** 

**September 23, 2014** 

Peter Lobo
Joseph Salvo
POPULATION DIVISION





## Race/Hispanic Origin and Ethnicity of New York City's Youth, 2008-2012





**Total Youth Population = 2,101,425** 

## Selected Characteristics of New York City's Youth, 2008-2012

#### **Living Arrangements**



#### **English Language Ability**



Total 5 to 24 years = 2,101,425

## Poverty Rate for the Total Population by Borough, 2008-2012



#### Poverty Rate for the Total and Youth Populations by Borough, 2008-2012





#### New York City's Youth by Selected Age Groups, 2008-2012



Total Population = 8,198,393

#### New York City's Youth by Selected Age Groups, 2008-2012



**Total Population = 8,198,393** 

#### Health Insurance Coverage for New York City's Youth, 2008-2012



Total 5 to 17 years = 1,246,865



Total 18 to 24 years = 854,560

## Generational Status of New York City's Children Ages 5 to 17, 2008-2012



Total 5 to 17 years = 1,246,865