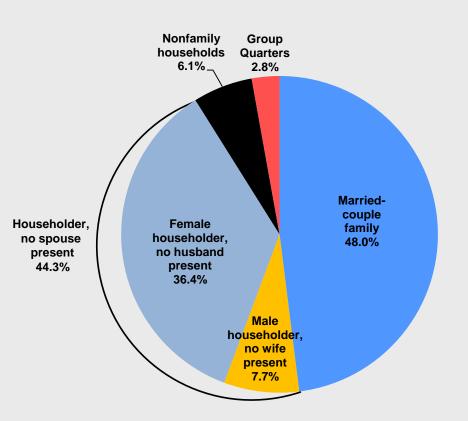

# Children are one third of our population and all of our future.

~Select Panel for the Promotion of Child Health, 1981

#### New York City's Future (NYC's Youth – Ages 5 to 24)

**Presentation for NYC Youth Funders** 

**September 23, 2014** 

Peter Lobo
Joseph Salvo
POPULATION DIVISION





## Race/Hispanic Origin and Ethnicity of New York City's Youth, 2008-2012





**Total Youth Population = 2,101,425** 

## Selected Characteristics of New York City's Youth, 2008-2012

#### **Living Arrangements**



#### **English Language Ability**



Total 5 to 24 years = 2,101,425

## Poverty Rate for the Total Population by Borough, 2008-2012



#### Poverty Rate for the Total and Youth Populations by Borough, 2008-2012





#### New York City's Youth by Selected Age Groups, 2008-2012



Total Population = 8,198,393

#### New York City's Youth by Selected Age Groups, 2008-2012



**Total Population = 8,198,393** 

#### Health Insurance Coverage for New York City's Youth, 2008-2012



Total 5 to 17 years = 1,246,865



Total 18 to 24 years = 854,560

## Generational Status of New York City's Children Ages 5 to 17, 2008-2012



Total 5 to 17 years = 1,246,865

## School Enrollment and Labor Force Participation for New York City's Youth Ages 18 to 24, 2008-2012



#### New York City Population Proj