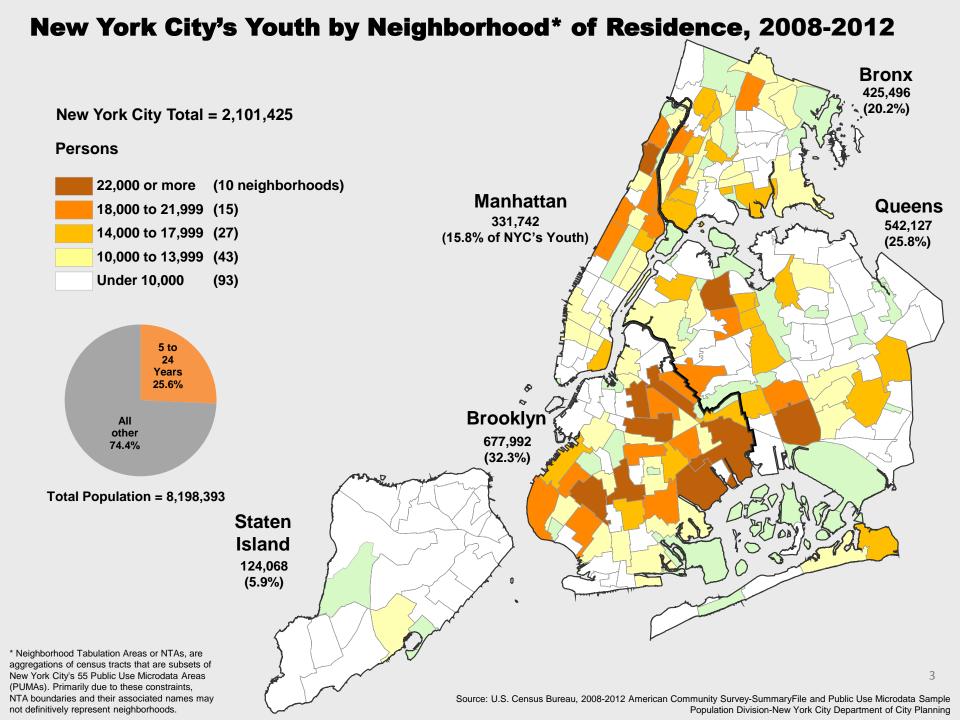

#### New York City's Youth by Selected Age Groups, 2008-2012

Total Population = 8,198,393

#### New York City's Youth by Selected Age Groups, 2008-2012

**Total Population = 8,198,393** 