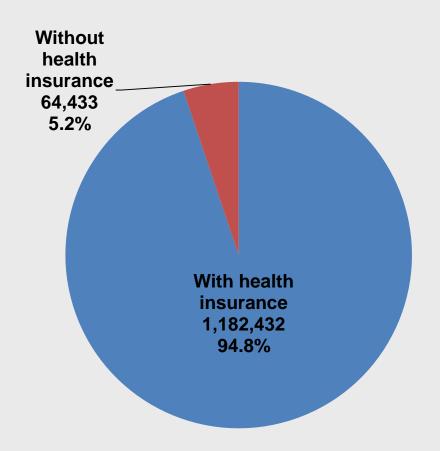

#### Health Insurance Coverage for New York City's Youth, 2008-2012

Total 5 to 17 years = 1,246,865

Total 18 to 24 years = 854,560