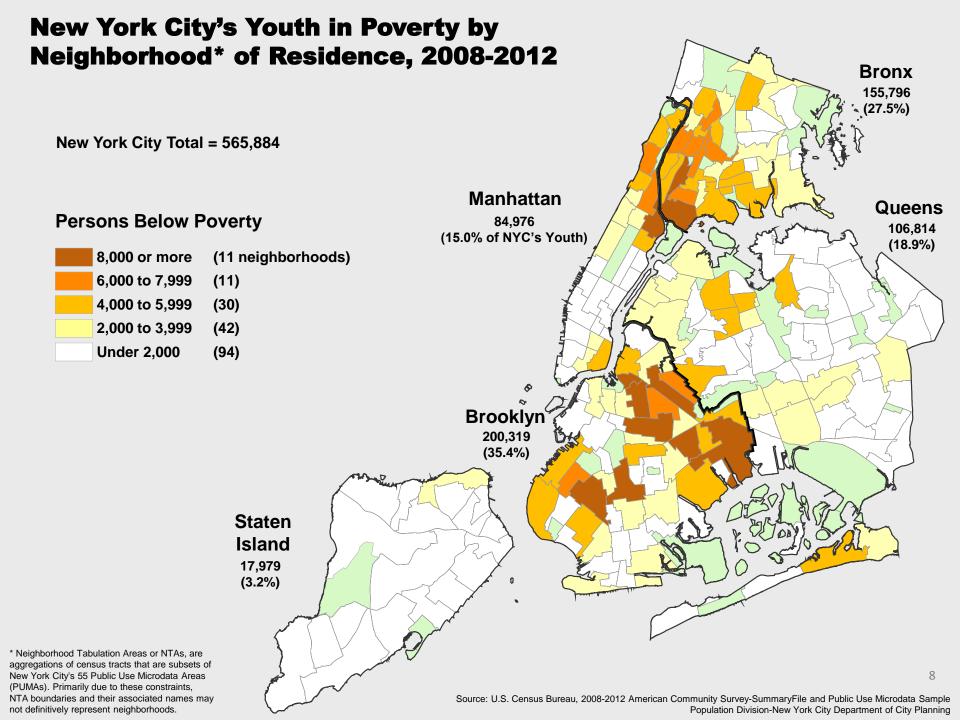

# Children are one third of our population and all of our future.

~Select Panel for the Promotion of Child Health, 1981

#### New York City's Future (NYC's Youth – Ages 5 to 24)

**Presentation for NYC Youth Funders** 

**September 23, 2014** 

Peter Lobo
Joseph Salvo
POPULATION DIVISION





## Race/Hispanic Origin and Ethnicity of New York City's Youth, 2008-2012





**Total Youth Population = 2,101,425** 

## Selected Characteristics of New York City's Youth, 2008-2012

#### **Living Arrangements**



#### **English Language Ability**



Total 5 to 24 years = 2,101,425

## Poverty Rate for the Total Population by Borough, 2008-2012



#### Poverty Rate for the Total and Youth Populations by Borough, 2008-2012





#### New York City's Youth by Selected Age Groups, 2008-2012



Total Population = 8,198,393

#### New York City's Youth by Selected Age Groups, 2008-2012



**Total Population = 8,198,393** 

#### Health Insurance Coverage for New York City's Youth, 2008-2012



Total 5 to 17 years = 1,246,865



Total 18 to 24 years = 854,560

## Generational Status of New York City's Children Ages 5 to 17, 2008-2012



Total 5 to 17 years = 1,246,865

## School Enrollment and Labor Force Participation for New York City's Youth Ages 18 to 24, 2008-2012



#### New York City Population Projections by Age, 2010 – 2040

|                   | 2010          |              | 2040          |              | Change<br>2010-2040 |                |
|-------------------|---------------|--------------|-------------