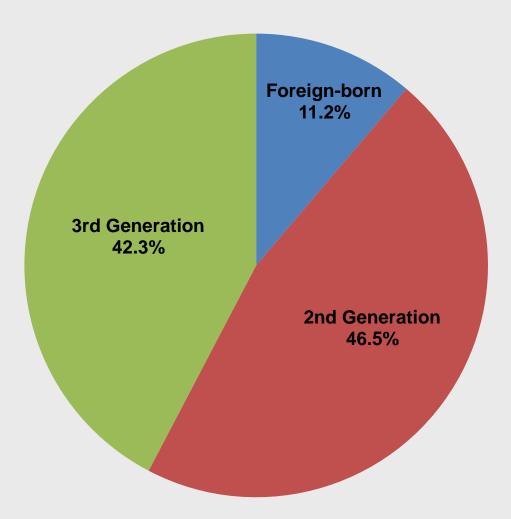

## Generational Status of New York City's Children Ages 5 to 17, 2008-2012

Total 5 to 17 years = 1,246,865