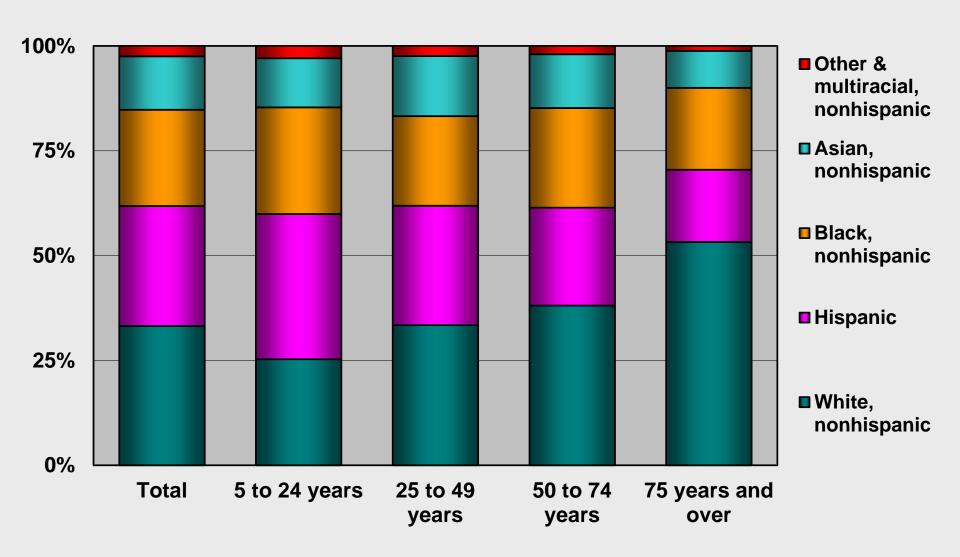

| 2010          |              | 2040          |              | Change<br>2010-2040 |                |
|-------------------|---------------|--------------|---------------|--------------|---------------------|----------------|
|                   | <u>Number</u> | <u>Share</u> | <u>Number</u> | <u>Share</u> | <u>Number</u>       | <u>Percent</u> |
| New York City     | 8,242,624     | 100.0        | 9,025,145     | 100.0        | 782,521             | 9.5            |
| 5 to 24 Years     | 2,136,275     | 25.9         | 2,230,955     | 24.7         | 94,680              | 4.4            |
| 65 Years and Over | 1,002,208     | 12.2         | 1,409,708     | 15.6         | 407,500             | 40.7           |

#### Race/Hispanic Origin by Selected Age Groups New York City, 2008-2012



# DCP Population Division Web Site www.nyc.gov/population