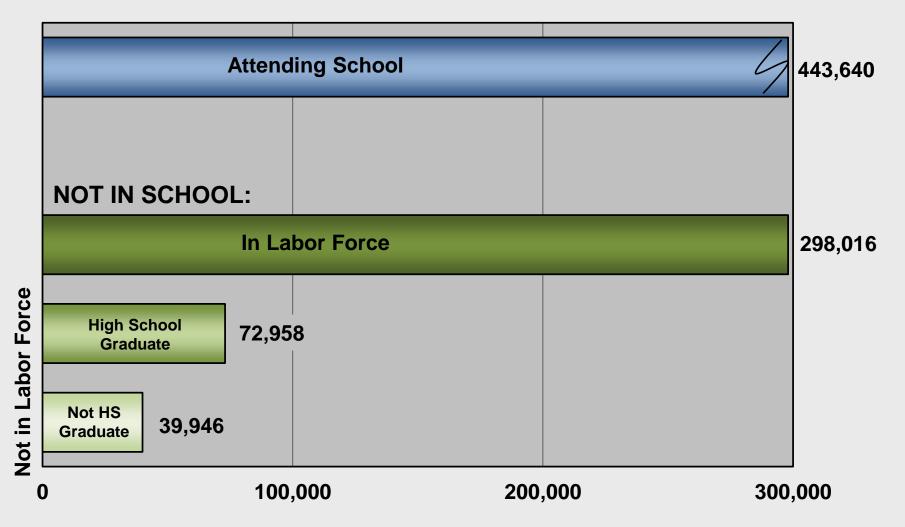

## School Enrollment and Labor Force Participation for New York City's Youth Ages 18 to 24, 2008-2012