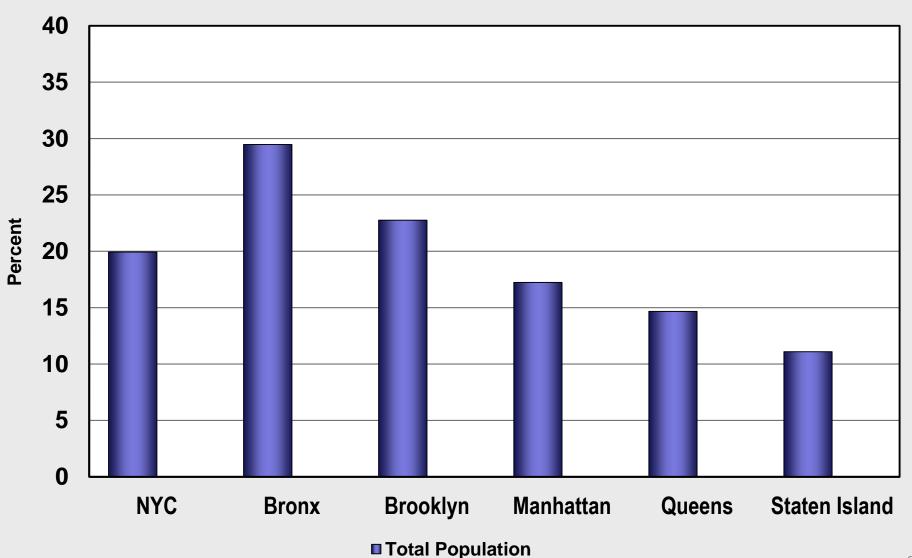

# Children are one third of our population and all of our future.

~Select Panel for the Promotion of Child Health, 1981

#### New York City's Future (NYC's Youth – Ages 5 to 24)

**Presentation for NYC Youth Funders** 

**September 23, 2014** 

Peter Lobo
Joseph Salvo
POPULATION DIVISION





## Race/Hispanic Origin and Ethnicity of New York City's Youth, 2008-2012





**Total Youth Population = 2,101,425** 

## Selected Characteristics of New York City's Youth, 2008-2012

#### **Living Arrangements**



#### **English Language Ability**



Total 5 to 24 years = 2,101,425

## Poverty Rate for the Total Population by Borough, 2008-2012



#### Poverty Rate for the Total and Youth Populations by Borough, 2008-2012





#### New York City's Youth by Selected Age Groups, 2008-2012



Total Population = 8,198,393

#### New York City's Youth by Selected Age Groups, 2008-2012



**Total Population = 8,198,393** 

#### Health Insurance Coverage for New York City's Youth, 2008-2012



Total 5 to 17 years = 1,246,865



Total 18 to 24 years = 854,560

## Generational Status of New York City's Children Ages 5 to 17, 2008-2012



Total 5 to 17 years = 1,246,865

## School Enrollment and Labor Force Participation for New York City's Youth Ages 18 to 24, 2008-2012



#### New York City Population Projections by Age, 2010 – 2040

|                   | 2010          |              | 2040          |              | Change<br>2010-2040 |