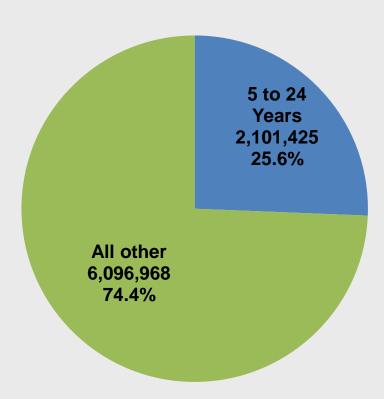

#### New York City's Youth by Selected Age Groups, 2008-2012

Total Population = 8,198,393

#### New York City's Youth by Selected Age Groups, 2008-2012

**Total Population = 8,198,393** 