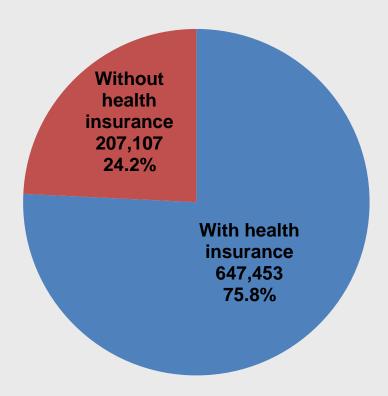

#### Health Insurance Coverage for New York City's Youth, 2008-2012

Total 5 to 17 years = 1,246,865

Total 18 to 24 years = 854,560