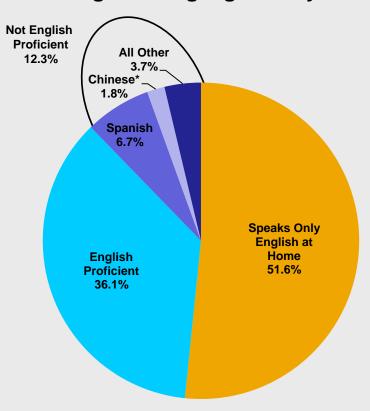

# Children are one third of our population and all of our future.

~Select Panel for the Promotion of Child Health, 1981

#### New York City's Future (NYC's Youth – Ages 5 to 24)

**Presentation for NYC Youth Funders** 

**September 23, 2014** 

Peter Lobo
Joseph Salvo
POPULATION DIVISION





## Race/Hispanic Origin and Ethnicity of New York City's Youth, 2008-2012





**Total Youth Population = 2,101,425** 

## Selected Characteristics of New York City's Youth, 2008-2012

#### **Living Arrangements**



#### **English Language Ability**



Total 5 to 24 years = 2,101,425

## Poverty Rate for the Total Population by Borough, 2008-2012



#### Poverty Rate for the Total and Youth Populations by Borough, 2008-2012





#### New York City's Youth by Selected Age Groups, 2008-2012



Total Population = 8,198,393

#### New York City's Youth by Selected Age Groups, 2008-2012



**Total Population = 8,198,393** 

#### Health Insurance Coverage for New York City's Youth, 2008-2012



Total 5 to 17 years = 1,246,865



Total 18 to 24 years = 854,560

## Generational Status of New York City's Children Ages 5 to 17, 2008-2012



Total 5 to 17 years = 1,246,865

## School Enrollment and Labor Force Participation for New York City's Youth Ages 18 to 24, 2008-2012



#### New York City Population Projections by Age, 2010 – 2040

|