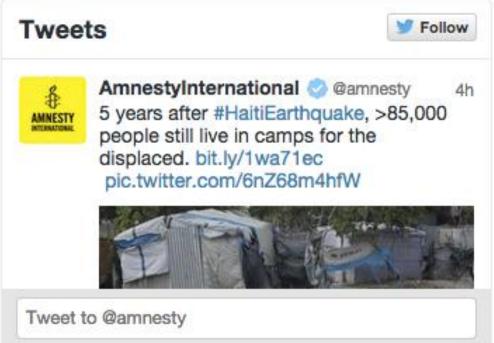

## CRISIS IN SYRIA

Chemical weapons are not the only issue in Syria. Learn more about humanitarian solutions.

TAKE ACTION >