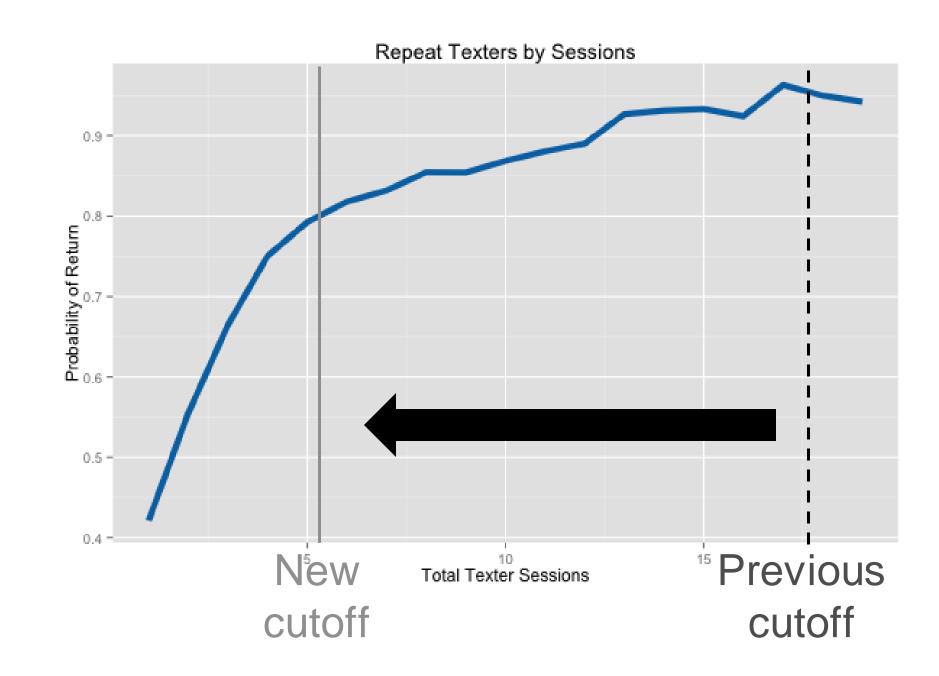

## What did we learn about the texters?

- Repeat users of crisis hotlines have been problematic for all help centers since the 1970s.
- Based on model results, CTL recalibrated priority of repeat texters in queue based on total previous sessions.