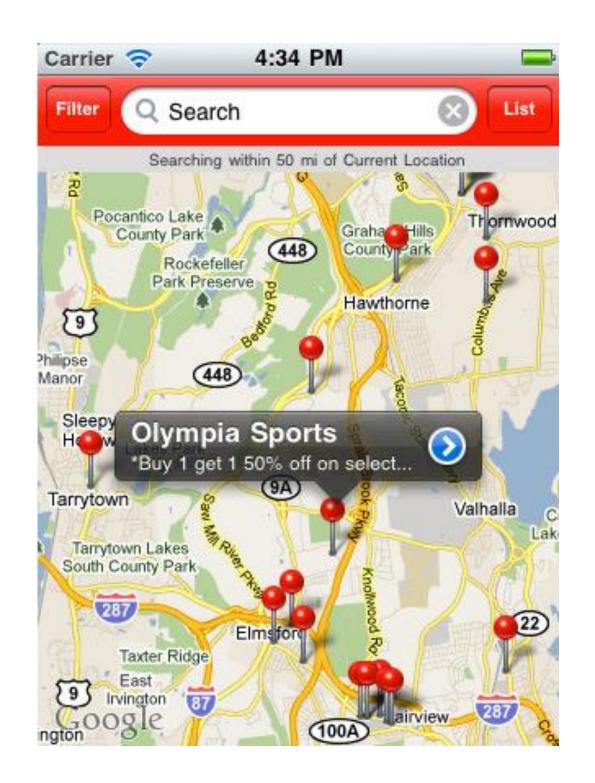

& Décor

Patio & Garden Kids' Home Store

Bedding & Bath

Gift Ideas





Roll over image to zoom in











#### Snuggie Fleece Blanket

by Snuggie

★★☆☆ ▼ (175 customer reviews) | Like (10)



List Price: \$10.99

Price: \$9.99 & eligible for FREE Super Saver Shipping on orders over \$25. Details

You Save: \$1.00 (9%)

Color: Blue





#### In Stock.

Sold by Galactics and Fulfilled by Amazon. Gift-wrap available.

Want it delivered Wednesday, May 30? Order it in the next 42 hours and 4 minutes, and choose One-Day Shi checkout. Details

29 new from \$6.89

#### What Other Items Do Customers Buy After Viewing This Item?



Snuggie Original Fleece Blanket with Sleeves, BCRF Pink by Snuggie ★★☆☆ (175) \$5.49

Saugala Super Soft Floora Blanket with free Booklight - Blue, by Coupein









http://bestparking.com

http://salelocator.com

http://sportaneous.com











## What did we learn about the texters?

- Repeat users of crisis hotlines have been problematic for all help centers since the 1970s.
- Based on model results, CTL recalibrated priority of repeat texters in queue based on total previous sessions.









Layers:

Diversity by Census Block (chloropleth)

Common Tree Families

Tree Height by Census Block

























### Satellite Images Can Pinpoint Poverty Where Surveys Can't

**Economic View** 

By SENDHIL MULLAINATHAN APRIL 1, 2016



























"Big Data will soon seem quaint..."



# New Microsoft patent: Walking directions that avoid crime-ridden neighborhoods

BY TODD BISHOP on January 3, 2012 at 1:33 pm



f Share 4

▼ Tw