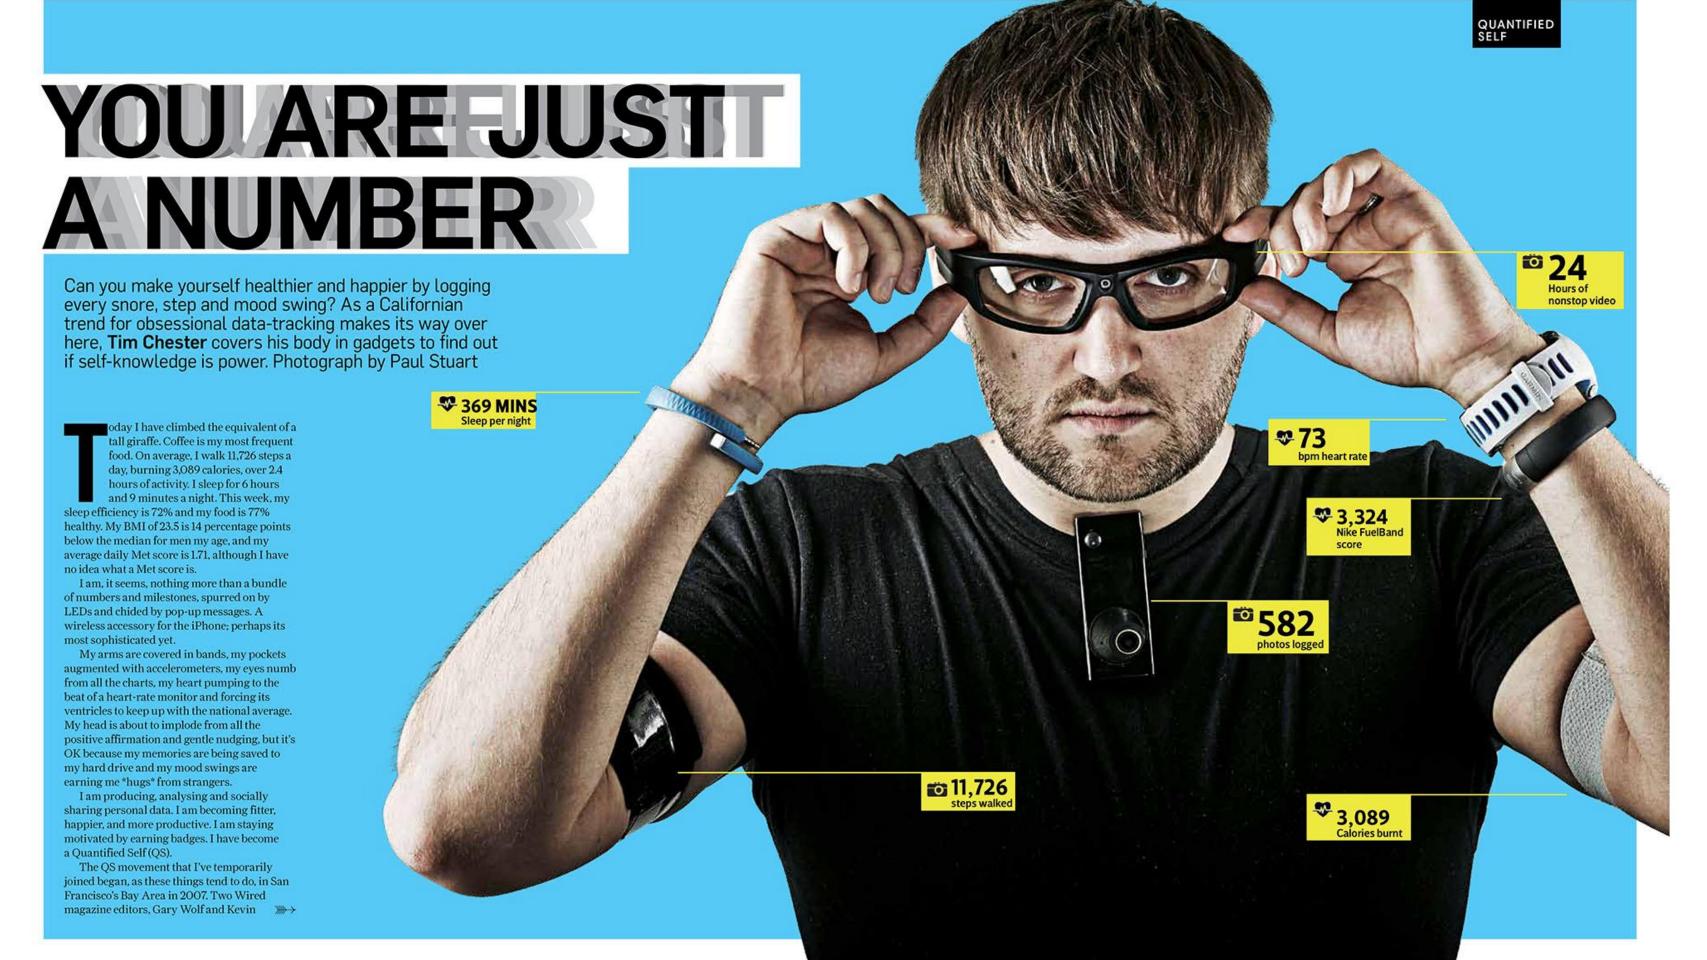

00           | \$525.00   | \$525.00   | \$525.00   | \$525.00   | \$6,300.00      |
| Pest Control          | Termite         | )÷)        | -          | -          | \$175.00   | -            | -55          | 5.00 October | (3 <del>-2</del> ) | -          | -          | 1-         |            | \$175.00        |
| Donaire               | Carpet          | 720        | 8          | 8          | 720        | \$225.00     | 29           | 9428         | 9423               | 8          | 8          | 8.         | 29         | \$225.00        |









## NETFLIX

Watch Instantly

**Just for Kids** 

**Browse DVDs** 

**Your Queue** 

Taste Profile

Genres ▼

New Arrivals

Instantly to your TV

#### **Recently Watched**



#### Top 10 for Craig









#### Popular on Netflix

















Jake's Amazon.com Today's Deals Gift Cards Help

Go

Shop by Department ▼

Search

Home & Kitchen ▼

Home & Kitchen

Best Sellers

Markdowns

Kitchen & Dining Appliances

Furniture & Décor

Patio & Garden Kids' Home Store

Bedding & Bath

Gift Ideas





Roll over image to zoom in











#### Snuggie Fleece Blanket

by Snuggie

★★☆☆ ▼ (175 customer reviews) | Like (10)



List Price: \$10.99

Price: \$9.99 & eligible for FREE Super Saver Shipping on orders over \$25. Details

You Save: \$1.00 (9%)

Color: Blue





#### In Stock.

Sold by Galactics and Fulfilled by Amazon. Gift-wrap available.

Want it delivered Wednesday, May 30? Order it in the next 42 hours and 4 minutes, and choose One-Day Shi checkout. Details

29 new from \$6.89

#### What Other Items Do Customers Buy After V