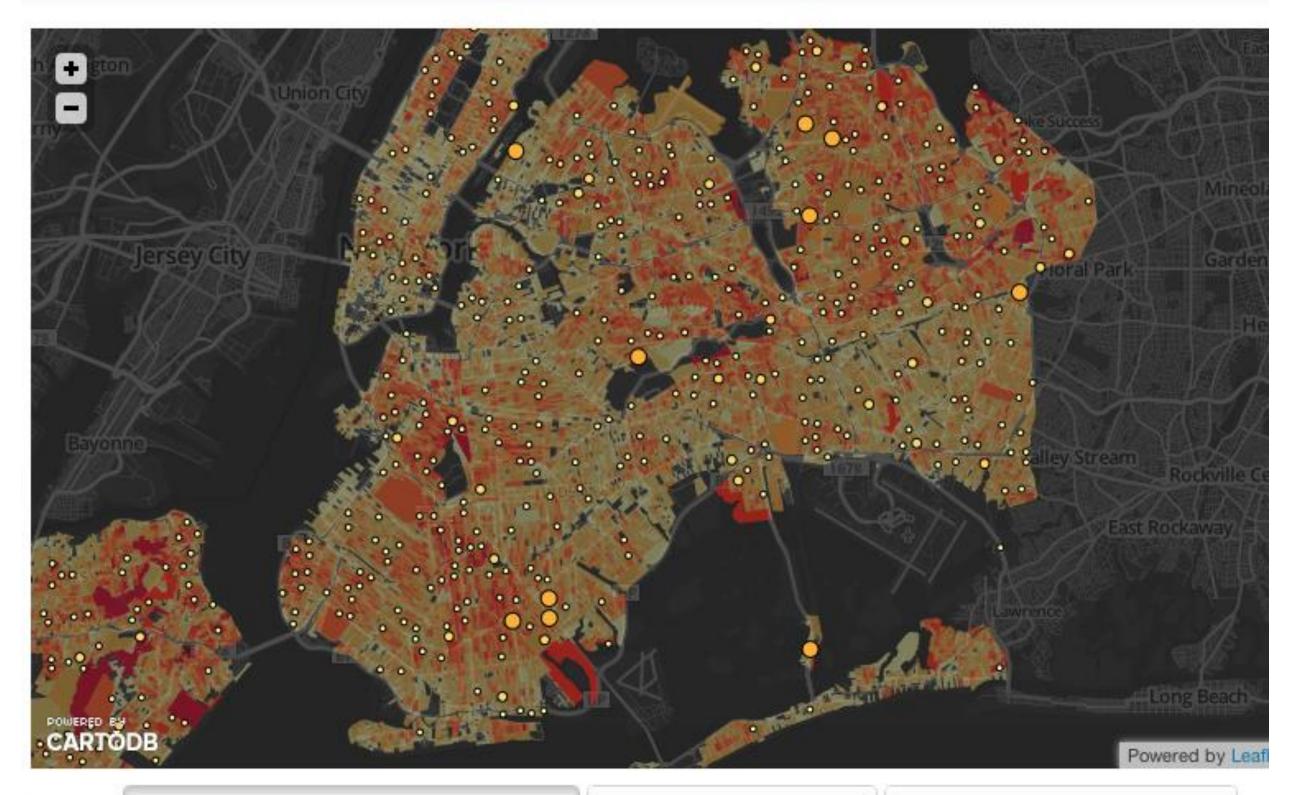

Layers:

Diversity by Census Block (chloropleth)

Common Tree Families

Tree Height by Census Block

#### CartoDB

A web service for mapping, analyzing and building applications with data.