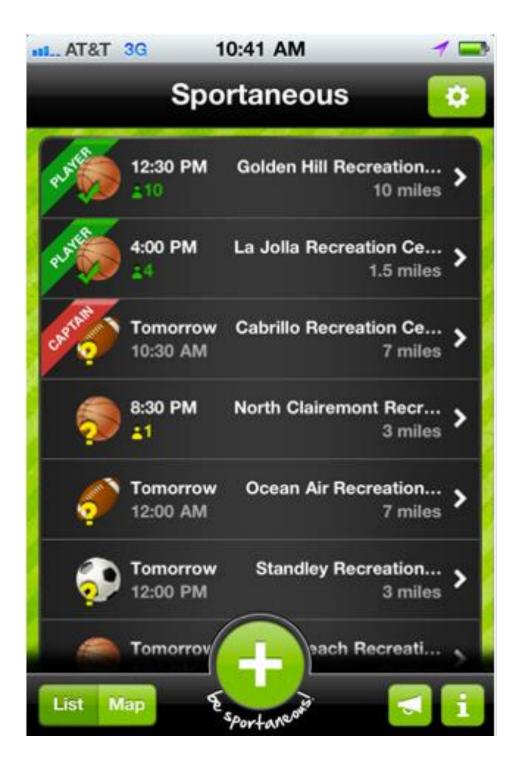

Décor

Patio & Garden Kids' Home Store

Bedding & Bath

Gift Ideas





Roll over image to zoom in











#### Snuggie Fleece Blanket

by Snuggie

★★☆☆ ▼ (175 customer reviews) | Like (10)



List Price: \$10.99

Price: \$9.99 & eligible for FREE Super Saver Shipping on orders over \$25. Details

You Save: \$1.00 (9%)

Color: Blue





#### In Stock.

Sold by Galactics and Fulfilled by Amazon. Gift-wrap available.

Want it delivered Wednesday, May 30? Order it in the next 42 hours and 4 minutes, and choose One-Day Shi checkout. Details

29 new from \$6.89

#### What Other Items Do Customers Buy After Viewing This Item?



Snuggie Original Fleece Blanket with Sleeves, BCRF Pink by Snuggie ★★☆☆ (175) \$5.49

Saugala Super Soft Floora Blanket with free Booklight - Blue, by Coupein









http://bestparking.com

http://salelocator.com

http://sportaneous.com











## What did we learn about the texters?

- Repeat users of crisis hotlines have been problematic for all help centers since the 1970s.
- Based on model results, CTL recalibrated priority of repeat texters in queue based on total previous sessions.









Layers:

Diversity by Census Block (chloropleth)

Common Tree Families

Tree Height by Census Block

























### Satellite Images Can Pinpoint Poverty Where Surveys Can't

**Economic View** 

By SENDHIL MULLAINATHAN APRIL 1, 2016



























"Big Data will soon seem quaint..."



# New Microsoft patent: Walking directions that avoid crime-ridden neighborhoods

BY TODD BISHOP on January 3, 2012 at 1:33 pm



f Share 4

▼ Twee