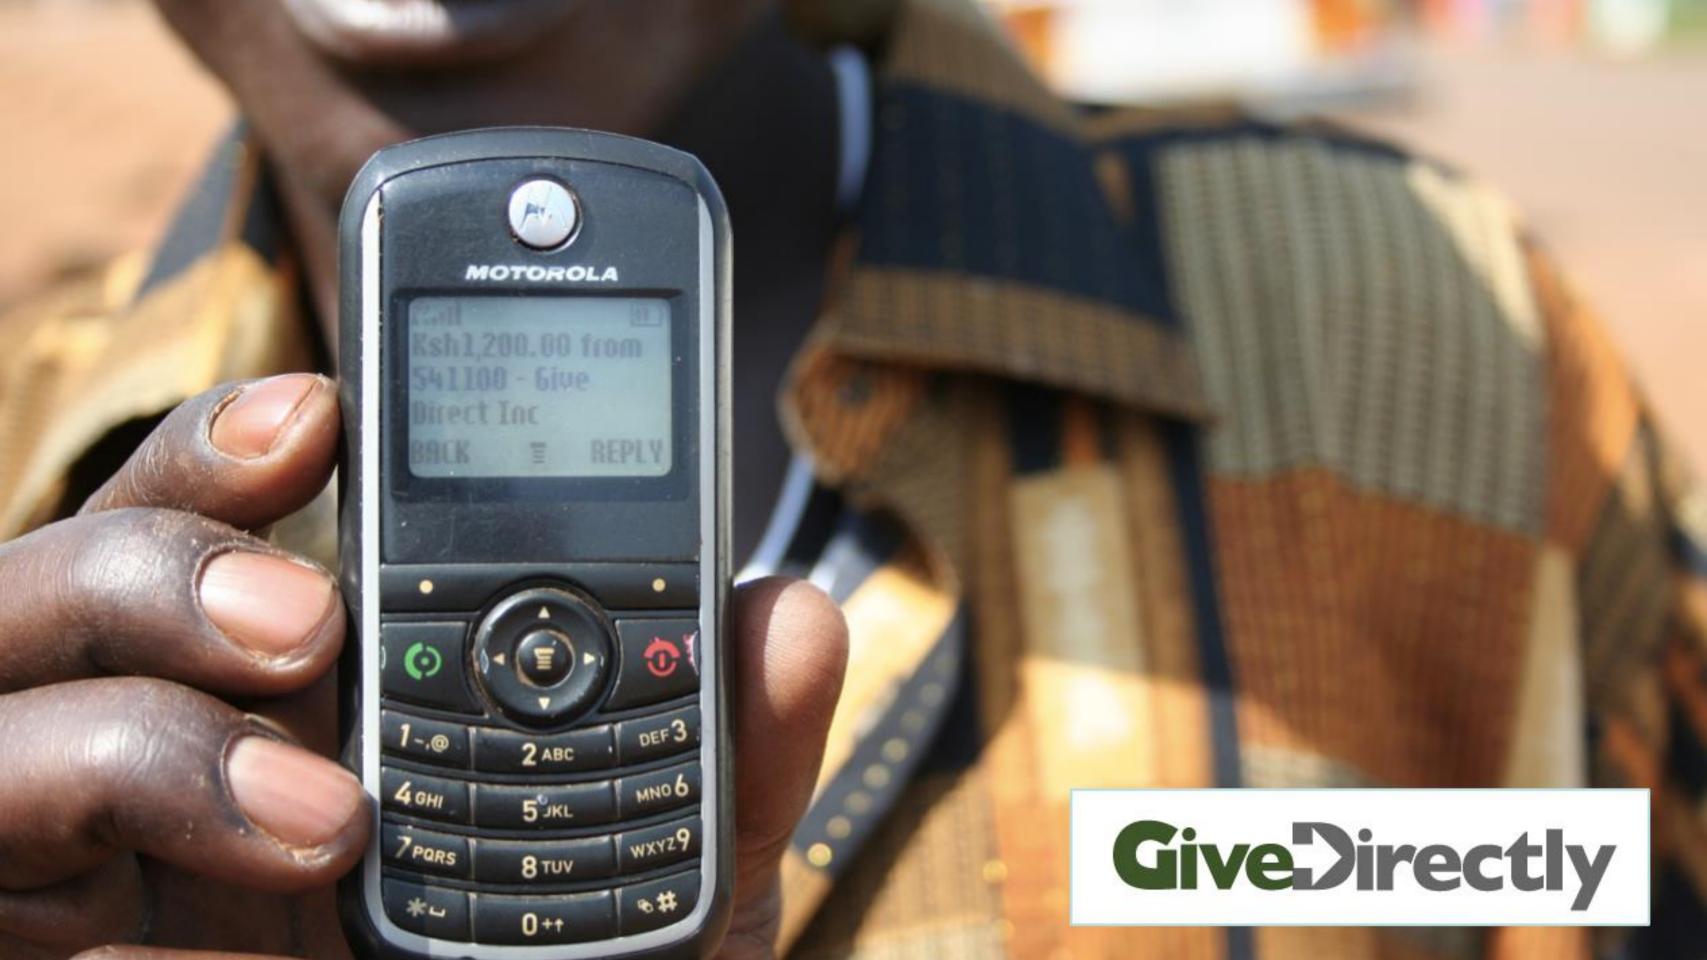

## What did we learn about the texters?

- Repeat users of crisis hotlines have been problematic for all help centers since the 1970s.
- Based on model results, CTL recalibrated priority of repeat texters in queue based on total previous sessions.