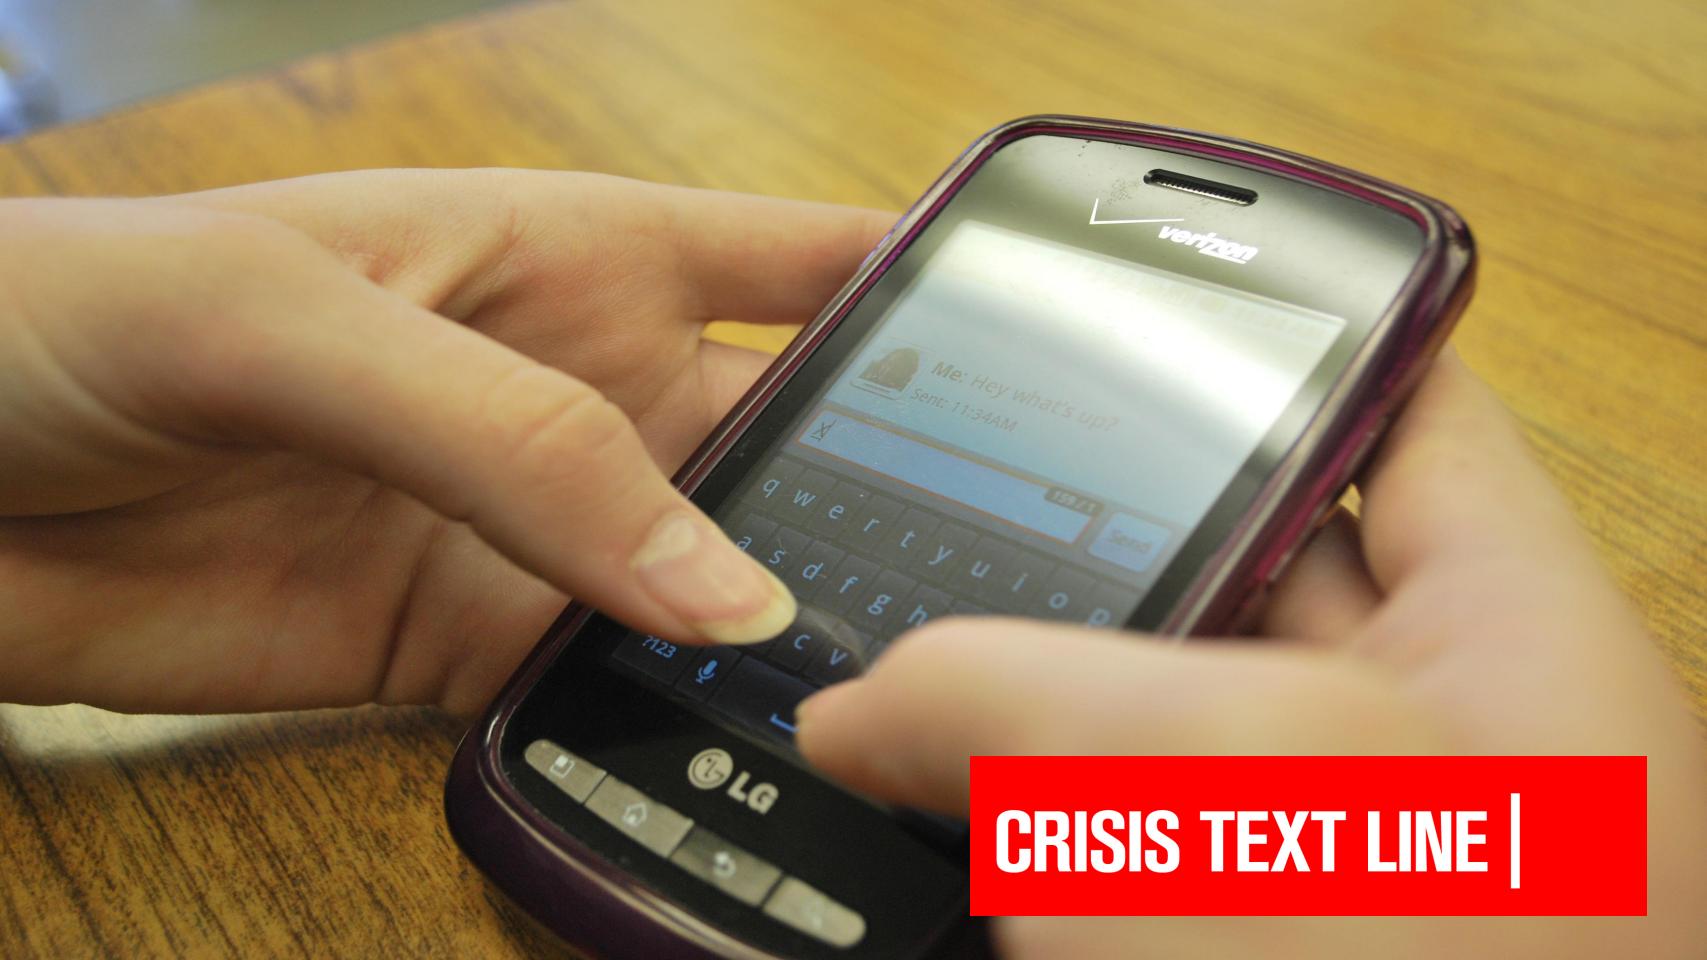

## What did we learn about the texters?

- Repeat users of crisis hotlines have been problematic for all help centers since the 1970s.
- Based on model results, CTL recalibrated priority of repeat texters in queue based on total previous sessions.