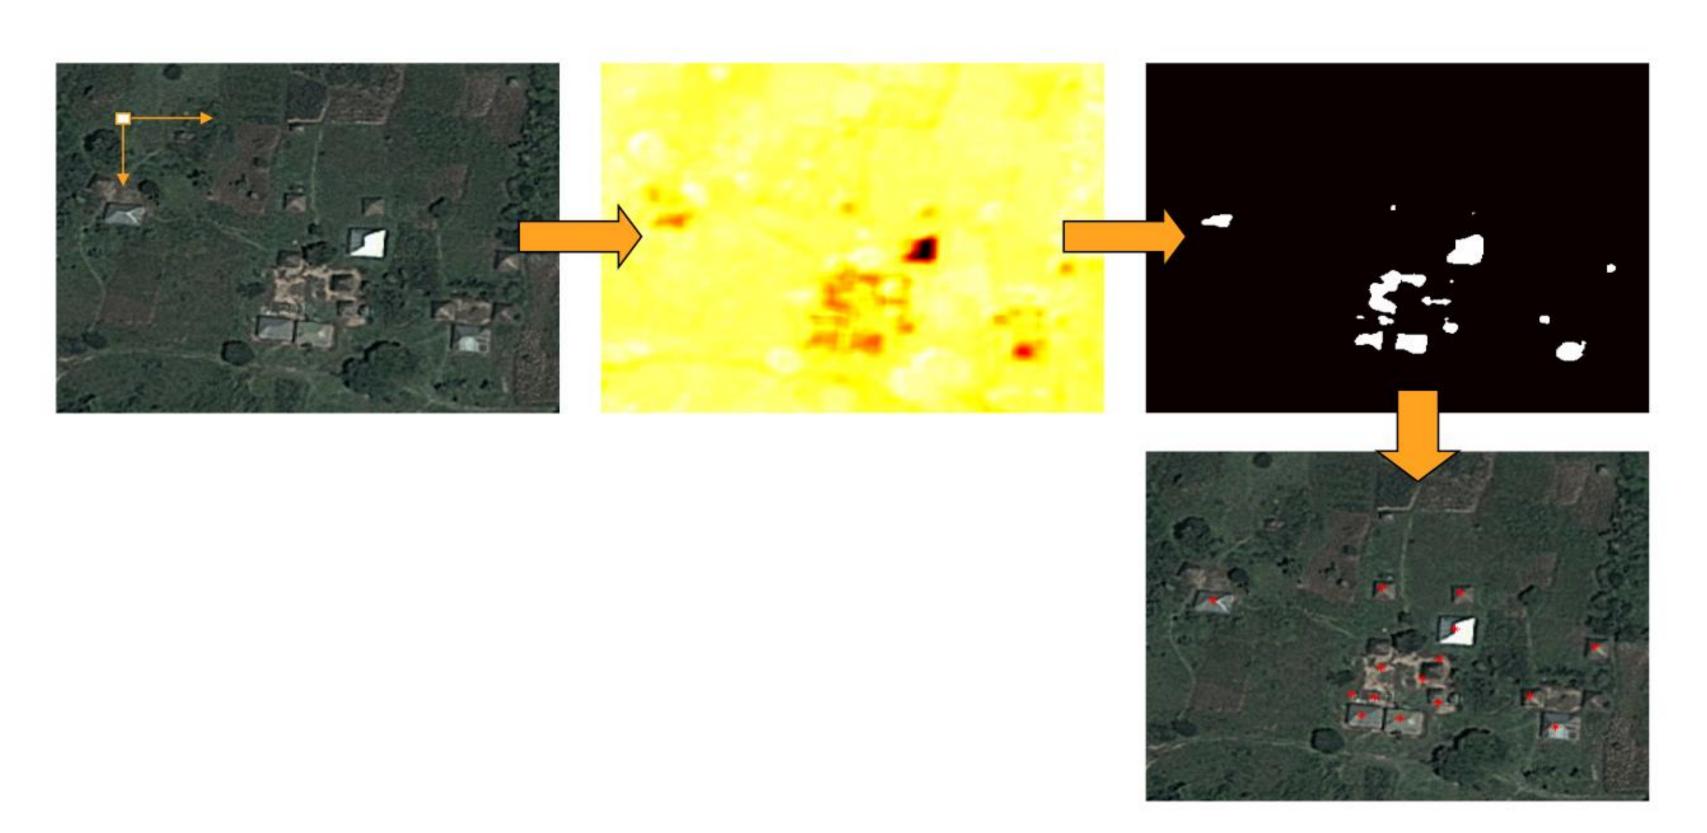

### Satellite Images Can Pinpoint Poverty Where Surveys Can't

**Economic View** 

By SENDHIL MULLAINATHAN APRIL 1, 2016

"Big Data will soon seem quaint..."