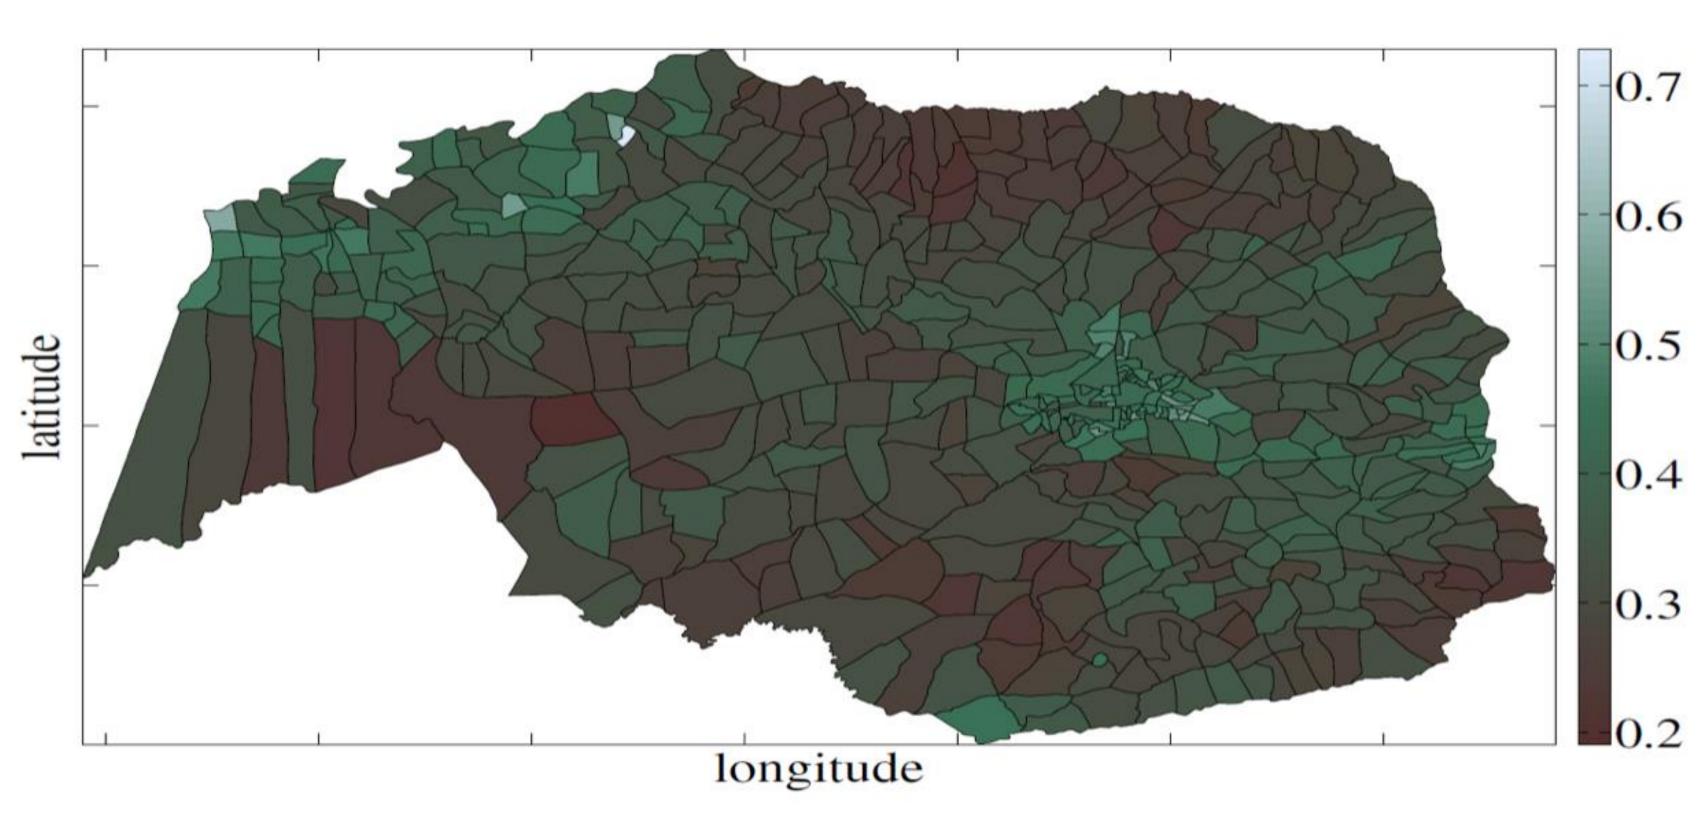

### Satellite Images Can Pinpoint Poverty Where Surveys Can't

**Economic View** 

By SENDHIL MULLAINATHAN APRIL 1, 2016

"Big Data will soon seem quaint..."