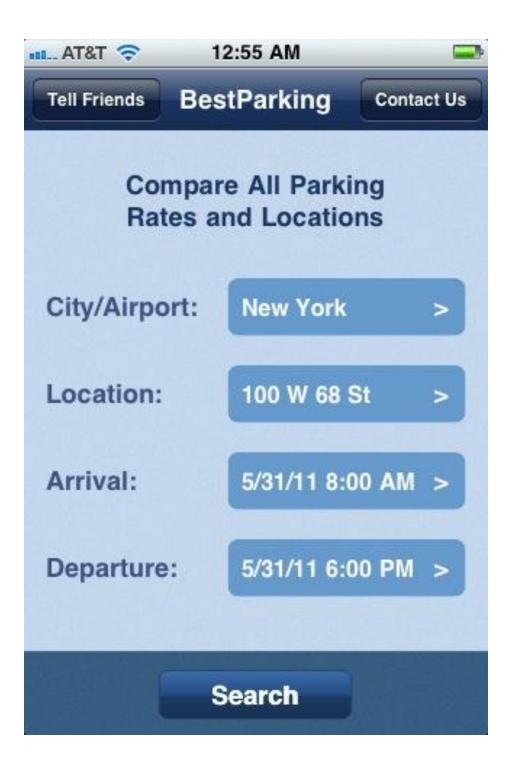

e & Décor

Patio & Garden Kids' Home Store

Bedding & Bath

Gift Ideas





Roll over image to zoom in











#### Snuggie Fleece Blanket

by Snuggie

★★☆☆ ▼ (175 customer reviews) | Like (10)



List Price: \$10.99

Price: \$9.99 & eligible for FREE Super Saver Shipping on orders over \$25. Details

You Save: \$1.00 (9%)

Color: Blue





#### In Stock.

Sold by Galactics and Fulfilled by Amazon. Gift-wrap available.

Want it delivered Wednesday, May 30? Order it in the next 42 hours and 4 minutes, and choose One-Day Shi checkout. Details

29 new from \$6.89

#### What Other Items Do Customers Buy After Viewing This Item?



Snuggie Original Fleece Blanket with Sleeves, BCRF Pink by Snuggie ★★☆☆ (175) \$5.49

Saugala Super Soft Floora Blanket with free Booklight - Blue, by Coupein









http://bestparking.com

http://salelocator.com

http://sportaneous.com











## What did we learn about the texters?

- Repeat users of crisis hotlines have been problematic for all help centers since the 1970s.
- Based on model results, CTL recalibrated priority of repeat texters in queue based on total previous sessions.









Layers:

Diversity by Census Block (chloropleth)

Common Tree Families

Tree Height by Census Block

























### Satellite Images Can Pinpoint Poverty Where Surveys Can't

**Economic View** 

By SENDHIL MULLAINATHAN APRIL 1, 2016



























"Big Data will soon seem quaint..."



# New Microsoft patent: Walking directions that avoid crime-ridden neighborhoods

BY TODD BISHOP on January 3, 2012 at 1:33 pm



f Share 4

▼