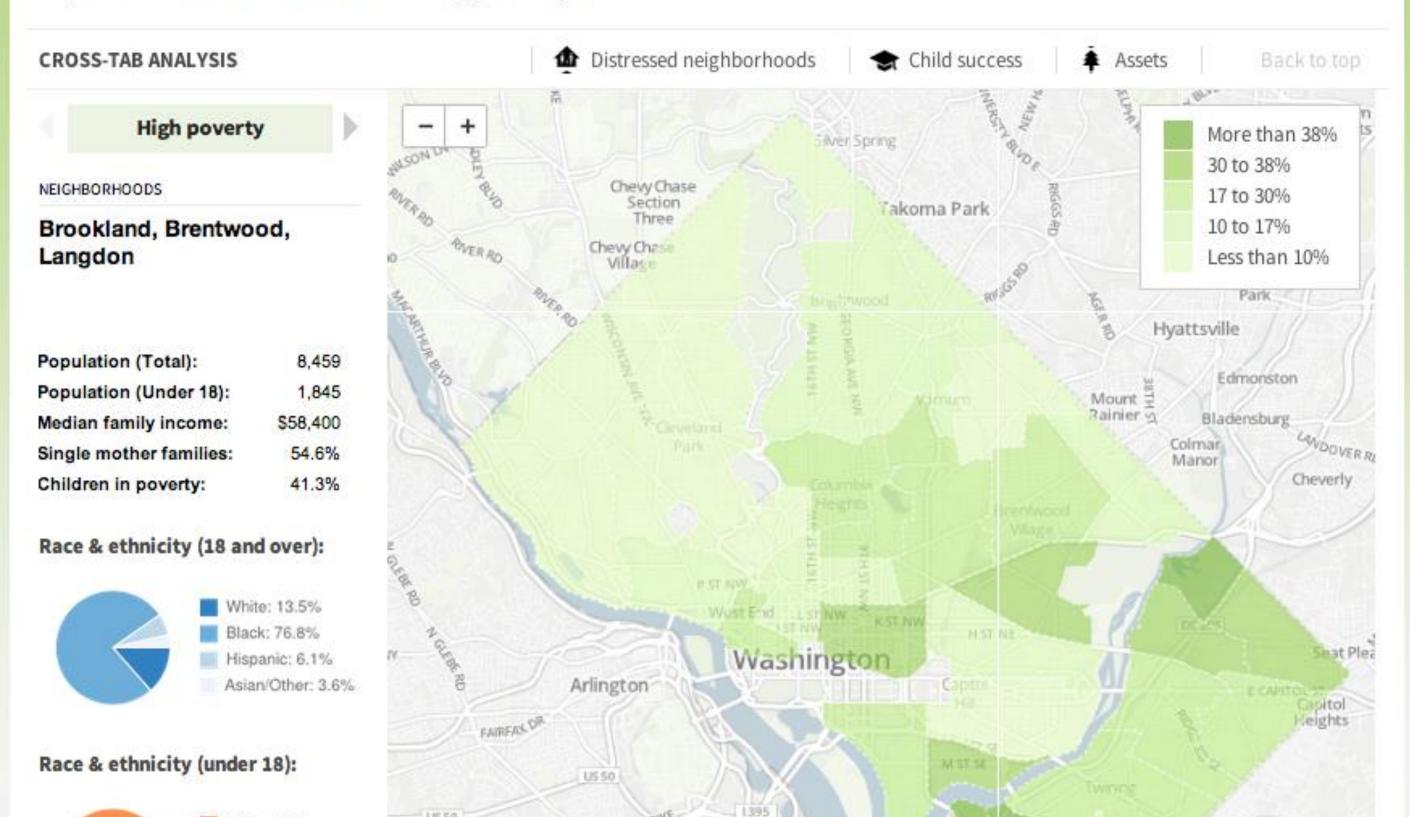

|                                 |                                  |  |
| oderate          |                          |  |  |  |  |  |  |  |                                |                                 |                                  |  |
| overty           | 3.903                    |  |  |  |  |  |  |  |                                |                                 | Paper<br>14<br>2.4%              |  |
|                  |                          |  |  |  |  |  |  |  |                                |                                 | Distance A.<br>Sharen Page<br>12 |  |
| v poverty        |                          |  |  |  |  |  |  |  |                                |                                 |                                  |  |



## 2012 e-Databook 🖪 💆